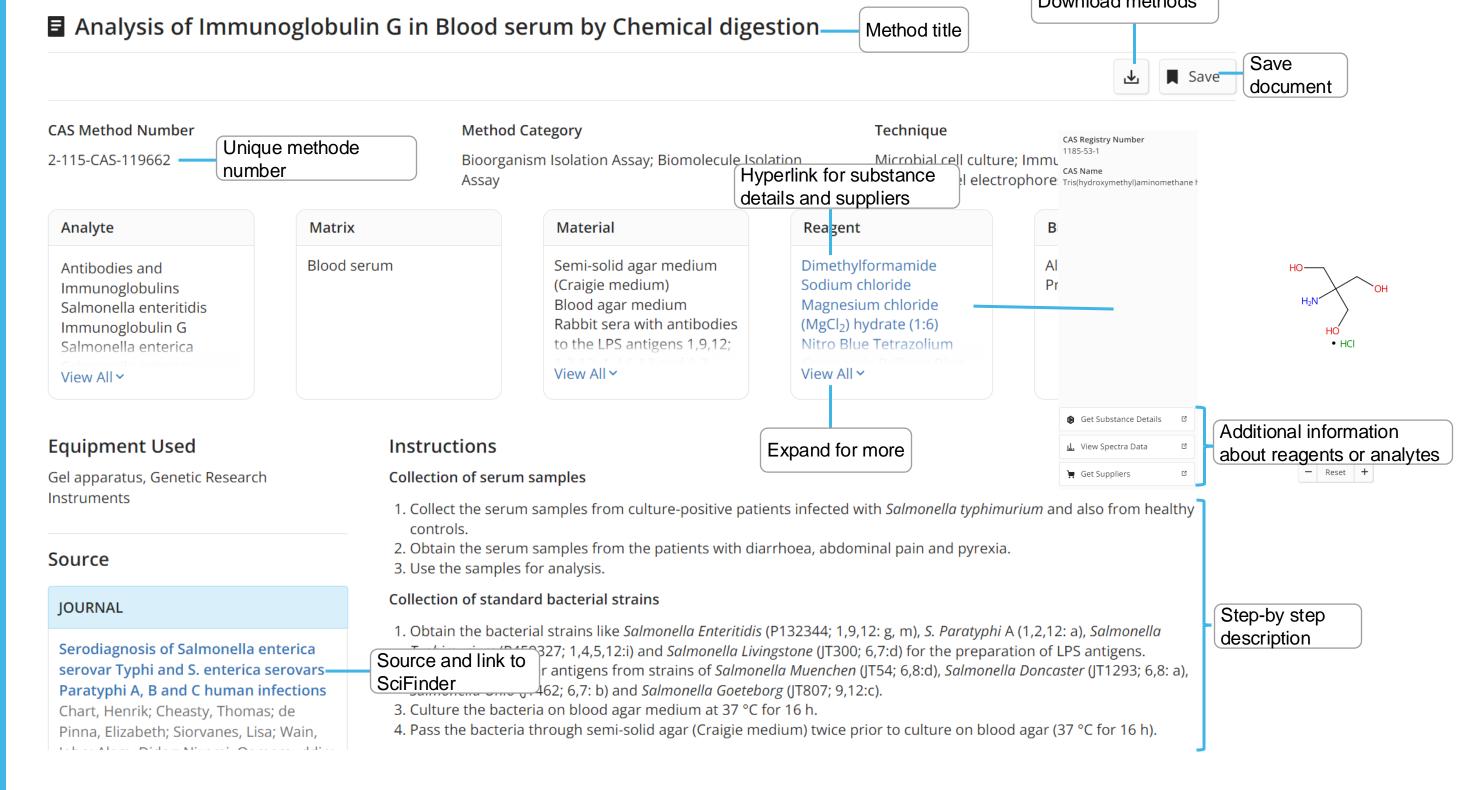

ethylene sorbitan monolaurate; 4-Chloro-1-naphano, promopheno biae, r nospilate-

E mini gel; 0.45-μm nitrocellulose membrane; Non-fat dry milk; Goat serum