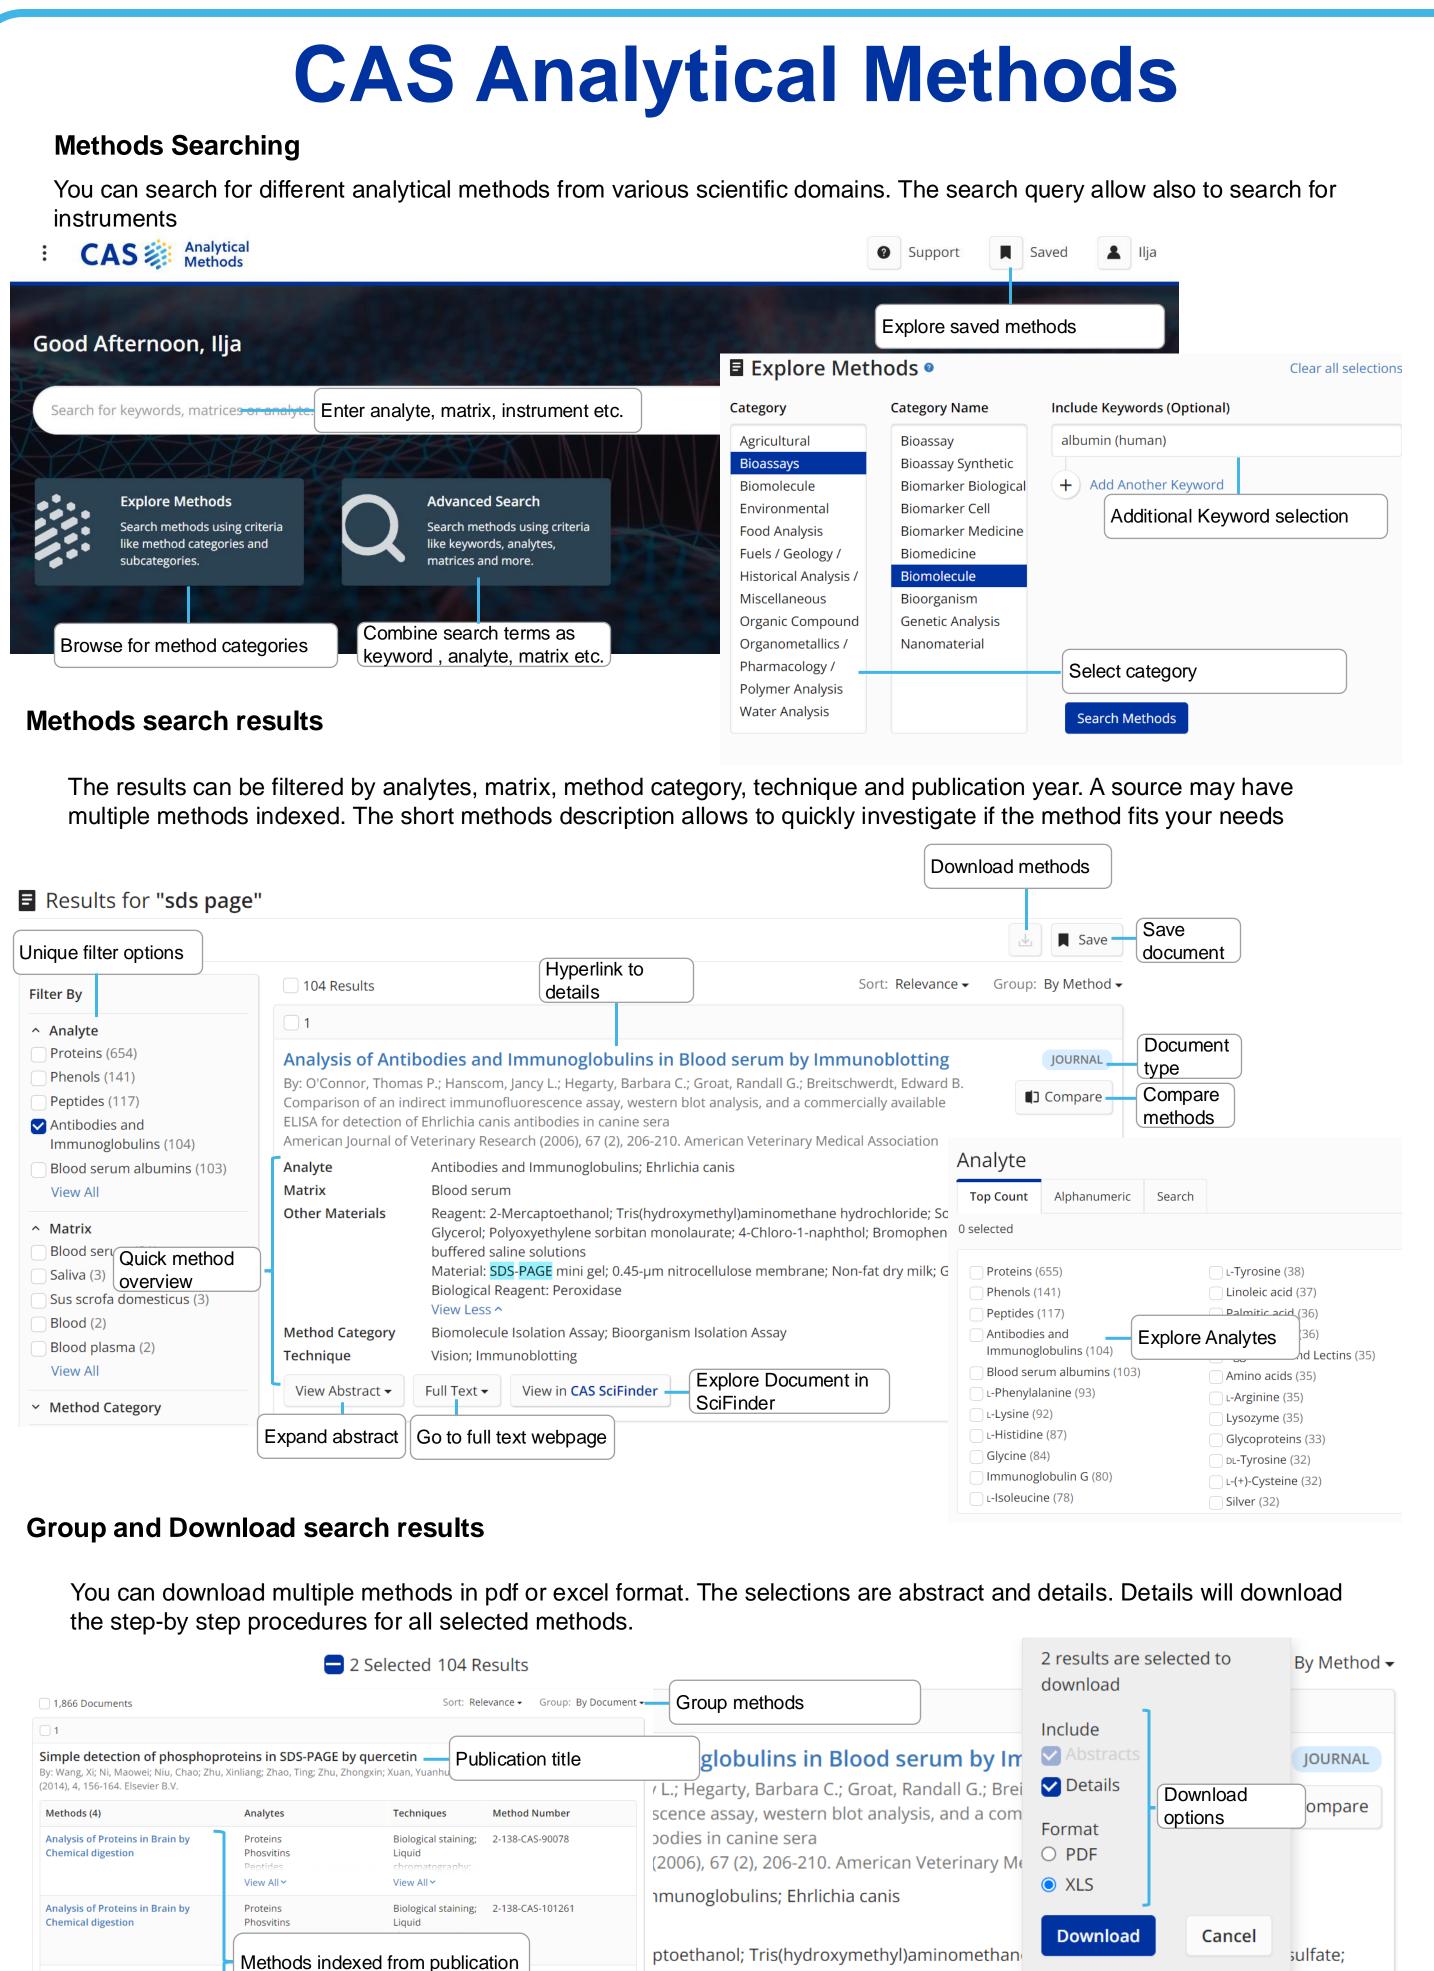

## Comparison functionality

Analysis of Proteins in Brain by

Analysis of Proteins in Brain by

Proteins

View All ~

Phosvitins

Chemical digestion

**Chemical digestion** 

If you want to compare up to three methods CAS Analytical Mehtods offers you a side-by-side comparison fuctionalty.