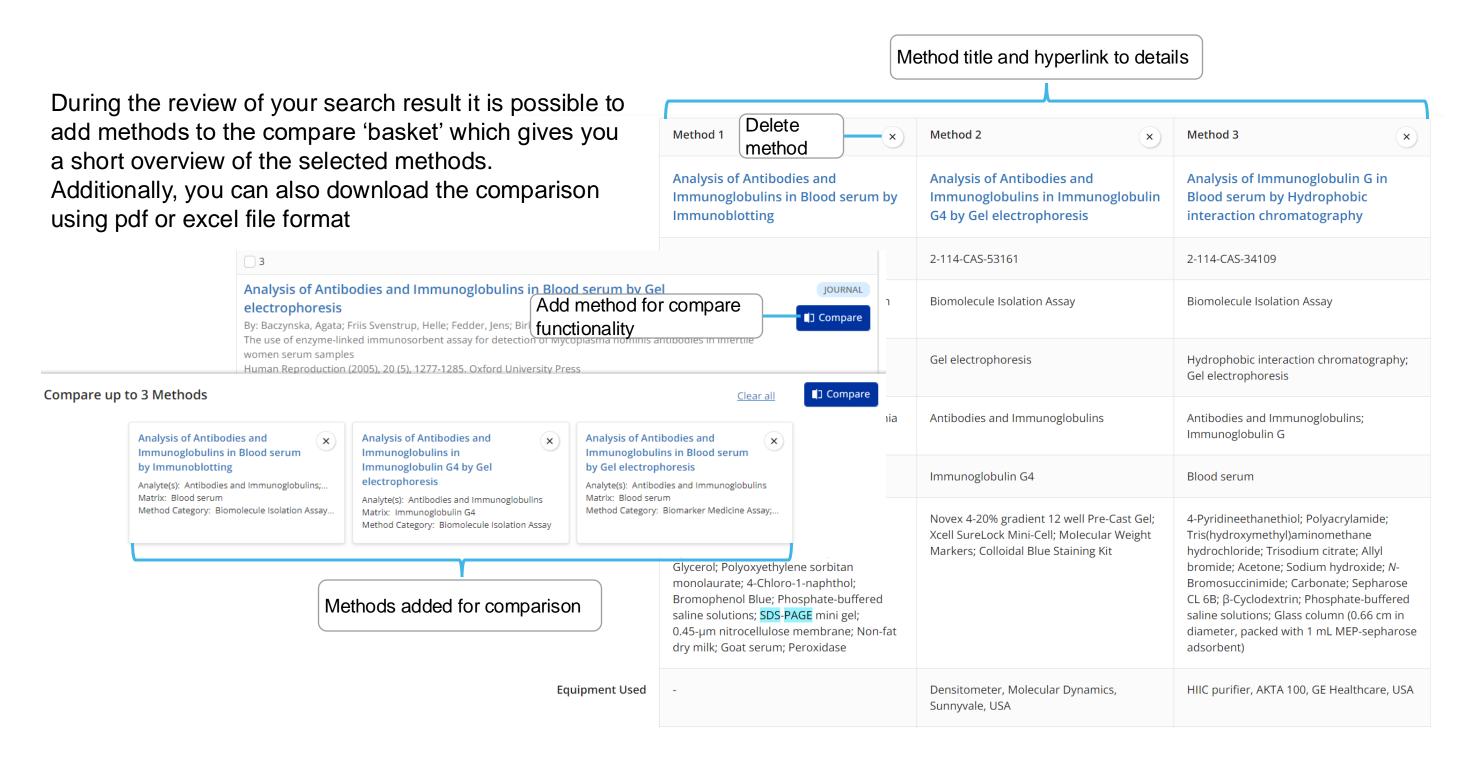

If you want to compare up to three methods CAS Analytical Mehtods offers you a side-by-side comparison fuctionalty.