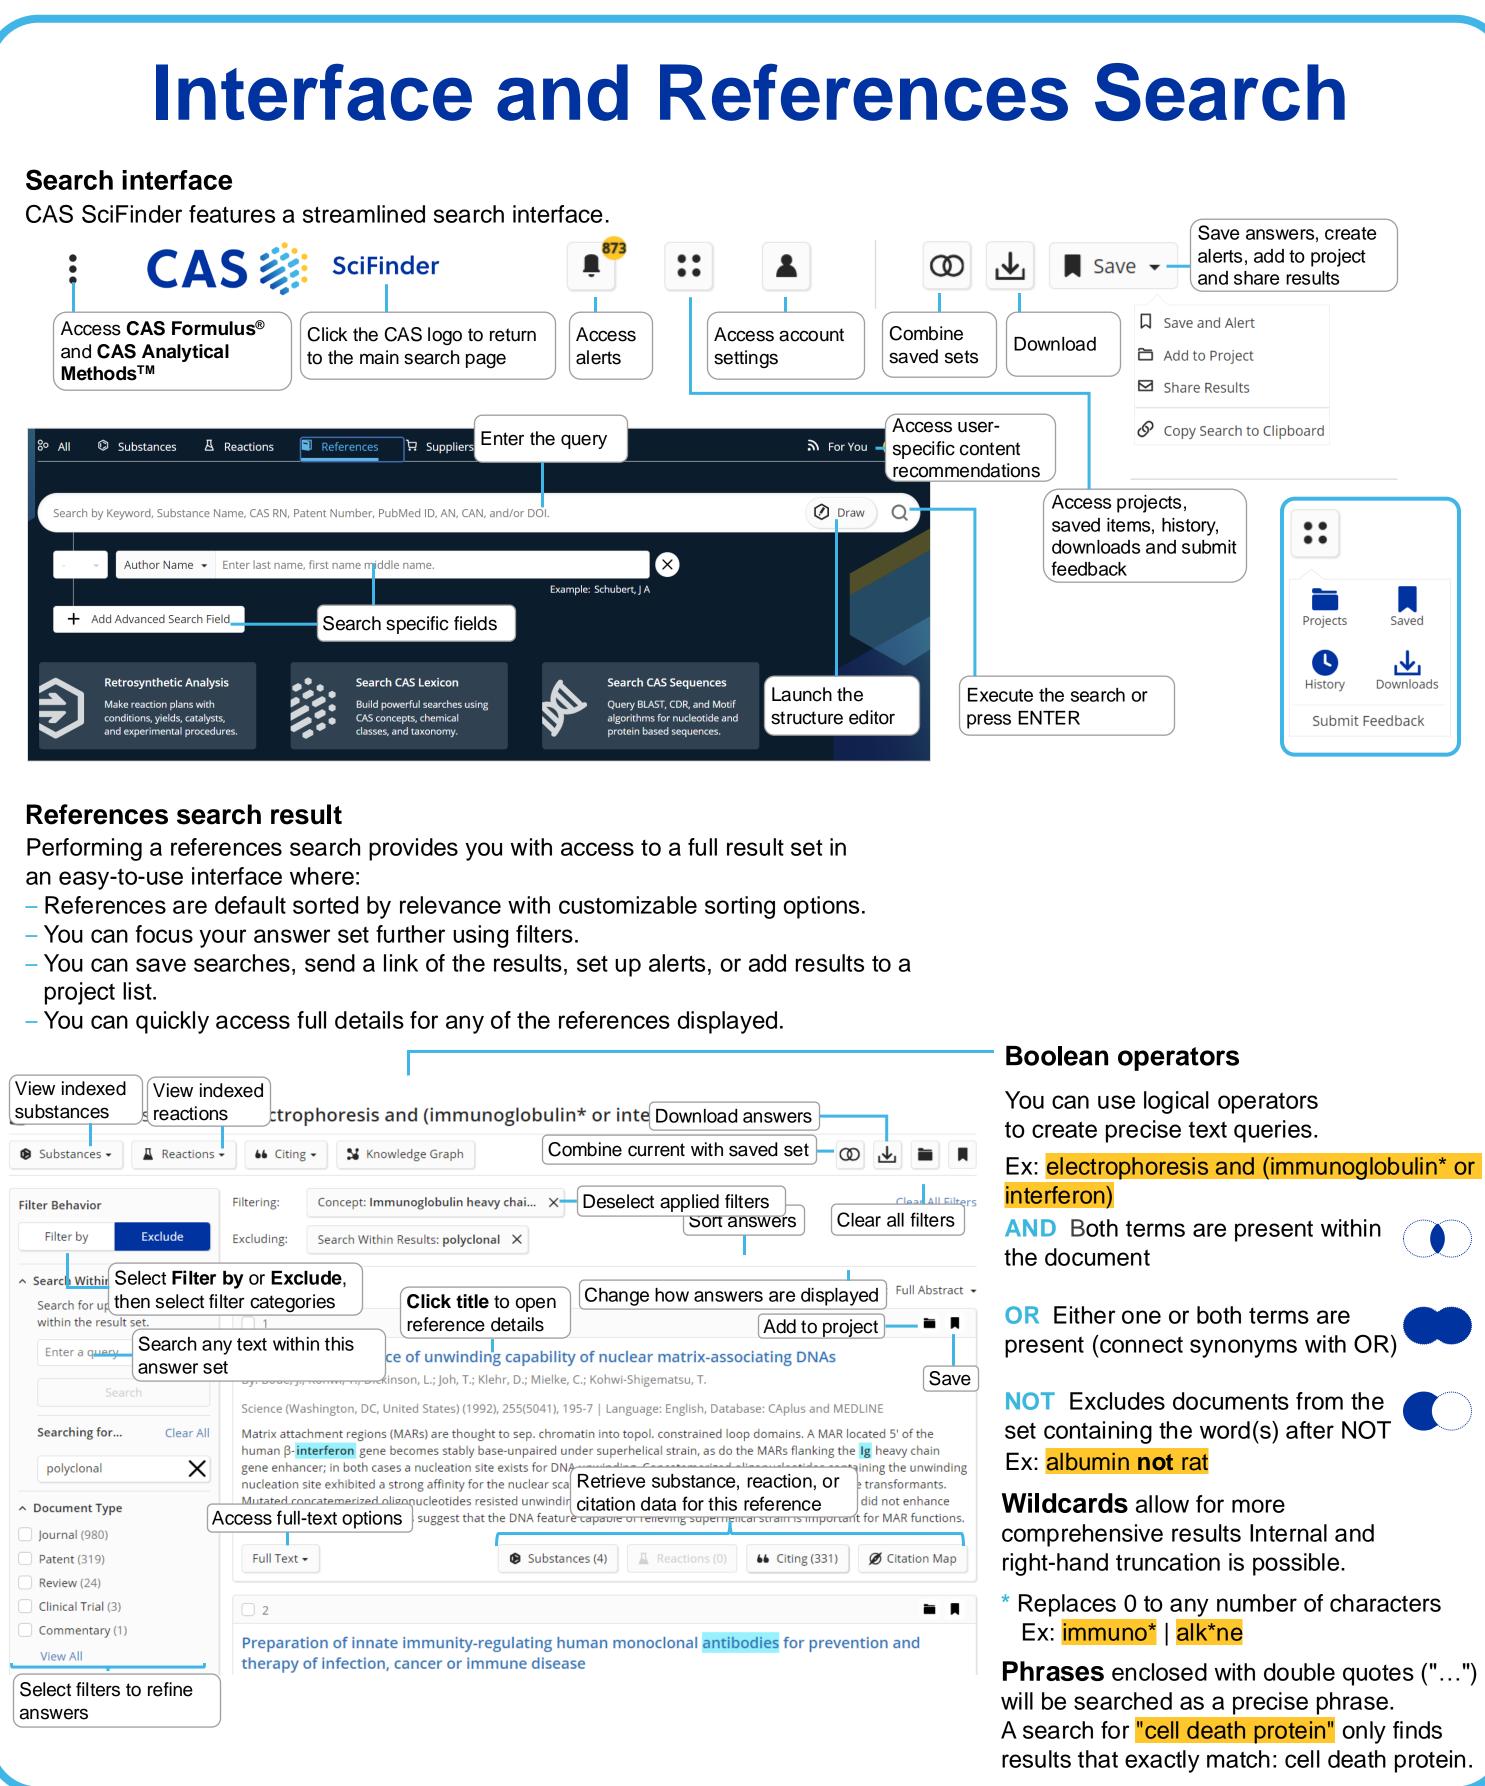

**Analytical Methods** 

Sequence search Sequence search

t: Peroxidase

View All ~

Isoelectric

View All ~

focusing; Biologica

2-138-CAS-86428